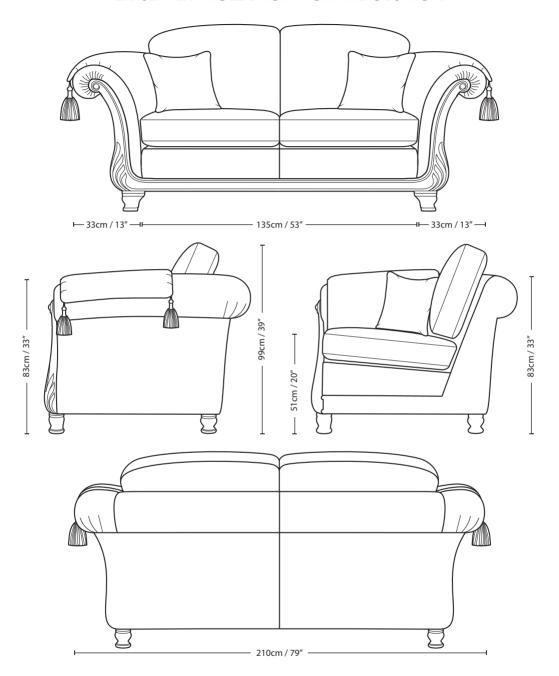

## **VICTORIA**

## 2.5 SEATER ROLL BACK FORMAL CUSHION

| Overall    | Overall    | Overall       | Arm        | Back Height | Seat       | Arm        | Inside Width | Seat Depth  | Seat Depth  |
|------------|------------|---------------|------------|-------------|------------|------------|--------------|-------------|-------------|
| Height     | Width      | Depth         | Height     | of Frame    | Height     | Width      | Arm to Arm   | to Cushions | no Cushions |
| 99cm / 39" | 210m / 79" | 110cm / 43.5" | 83cm / 33" | 83cm / 33"  | 51cm / 20" | 33cm / 13" | 135cm / 53"  | 60cm / 24"  | 76cm / 30"  |

Seating sizes vary to a great extent and particularly wherever there are soft cushions involved, this is magnified with front of seat to back cushion depths, whilst formal back cushions will vary with age and plumping. It is essential to note that scatter back cushion depths will adjust from which point you measure, overtime and with plumping, the accurate measurement does not exist as it will resize each and every time you enjoy its comfort.